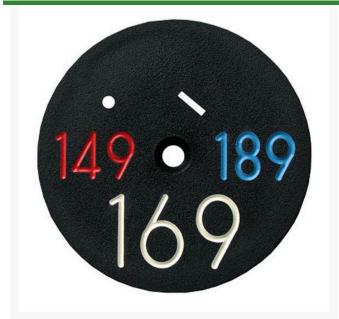

## **Sprinkler Cap Yardage Marker - 3 Numbers**

RP381-3

## **Details**

Replacement yardage caps provide high visibility distance information from sprinkler head to green. Recessed numbers are engraved directly into the cap. Markers are available with one or three yardage numbers per cap. Black ABS material with yellow numbers standard. Optional cap colors available: yellow, white or lavender with black numbers. 3 yardage numbers.

- Fits Toro model DT54
- Highly visible distance information
- Recessed numbers engraved into the cap
- Black cap with yellow numbers standard, opt cap colors avail