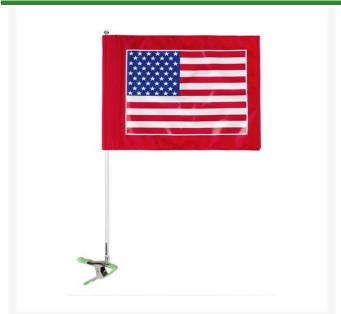

## Flag Kit - Cart ID U.S.A. Flag RP37705

## **Details**

Special needs players and on-course staff are easily identified with Cart Identification Flags. These extremely visible, full-size 14" x 20" tube flag messages with silk screened messages are complete with 28" flag pole and heavy duty squeeze clamp. Secure to cart roof or frame to demand recognition and attention. Complete with flag, pole and clamp.

## **Replacement Parts**

RP37713 Nut - Acorn 5/16-18

Nickel Plated

RP37714 Clamp

RP37720 Flag - Cart ID - U.S.A.

Flag

RP37750 Flagstick - Identification

Flag