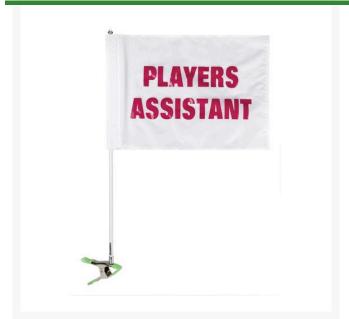

## Flag - Cart ID Players Asst - White/Red

## **Details**

Special needs players and on-course staff are easily identified with Cart Identification Flags. These extremely visible, full-size 14" x 20" tube flag messages with silk screened messages are complete with 28" flag pole and heavy duty squeeze clamp. Secure to cart roof or frame to demand recognition and attention. Complete with flag, pole and clamp.