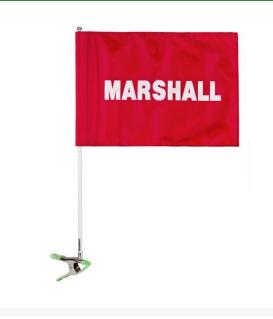

# Flag - Cart ID Marshall Red/White RP37702

## Details

Special needs players and on-course staff are easily identified with Cart Identification Flags. These extremely visible, full-size 14" x 20" tube flag messages with silk screened messages are complete with 28" flag pole and heavy duty squeeze clamp. Secure to cart roof or frame to demand recognition and attention. Complete with flag, pole and clamp.

# Specifications

Manufacturer Accent Color Flag Color R&R Products White Red