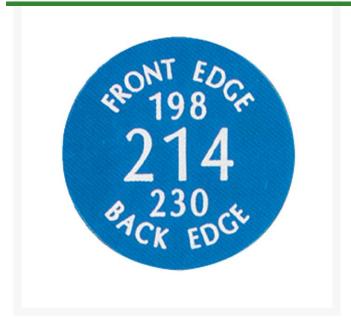

## **Details**

Easy-to-see mow-over markers are ABS plastic in bright colors. 8" diameter markers. Marker sleeve slips into 4" PVC pipe or putting cup for secure and easy installation. Engrave club logo with multiple numbers and letters. Call R&R to customize. Available in Red, White, Blue, Yellow and Black. Three yardage numbers.

- Easy-to-see mow-over markers
- Easy installation
- Marker sleeve fits into 4" PVC pipe or putting cup