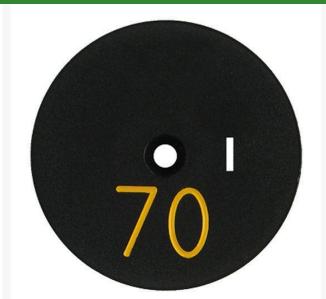

## **Details**

Replacement yardage caps provide high visibility distance information from sprinkler head to green. Recessed numbers are engraved directly into the cap. Markers are available with one or three yardage numbers per cap. Black ABS material with yellow numbers standard. Optional cap colors available: yellow, white or lavender with black numbers. 1 yardage number.

- Fits Toro model 860
- Highly visible distance information
- Recessed numbers engraved into the cap
- Black cap with yellow numbers standard, opt cap colors avail