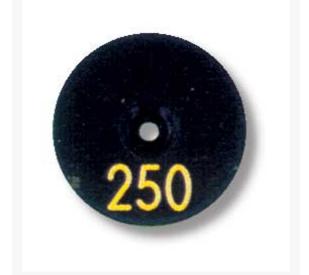

## Sprinkler Cap Yardage Marker - 1 Number RP339

## **Details**

Replacement yardage caps provide high visibility distance information from sprinkler head to green. Recessed numbers are engraved directly into the cap. Markers are available with one or three yardage numbers per cap. Black ABS material with yellow numbers standard. Optional cap colors available: yellow, white or lavender with black numbers. 1 yardage number.

- Fits Toro model 780
- Highly visible distance information
- Recessed numbers engraved into the cap
- Black cap with yellow numbers standard, opt cap colors avail