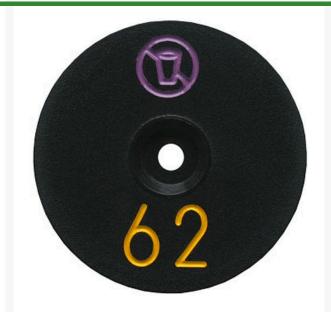

## **Details**

Replacement yardage caps provide high visibility distance information from sprinkler head to green. Recessed numbers are engraved directly into the cap. Markers are available with one or three yardage numbers per cap. Black ABS material with yellow numbers standard. Optional cap colors available: yellow, white or lavender with black numbers. 1 extra large yardage number.

- Fits Toro model 760
- Extra large numbers engraved into the cap
- Black cap with yellow numbers standard, opt cap colors avail
- Highly visible distance information