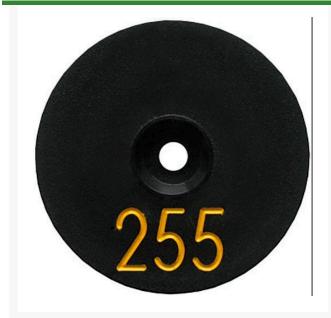

## **Details**

Replacement yardage caps provide high visibility distance information from sprinkler head to green. Recessed numbers are engraved directly into the cap. Markers are available with one or three yardage numbers per cap. Black ABS material with yellow numbers standard. Optional cap colors available: yellow, white or lavender with black numbers. 1 yardage number.

- Fits Toro model 760
- Highly visible distance information
- Recessed numbers engraved into the cap
- Black cap with yellow numbers standard, opt cap colors avail