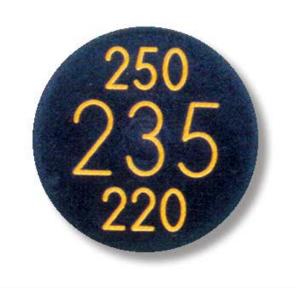

## Sprinkler Cap Yardage Marker - 3 Numbers RP336-3

## Details

Replacement yardage caps provide high visibility distance information from sprinkler head to green. Recessed numbers are engraved directly into the cap. Markers are available with one or three yardage numbers per cap. Black ABS material with yellow numbers standard. Optional cap colors available: yellow, white or lavender with black numbers. 3 yardage numbers.

- Fits Toro model 730
- Highly visible distance information
- Recessed numbers engraved into the cap
- Black cap with yellow numbers standard, opt cap colors avail