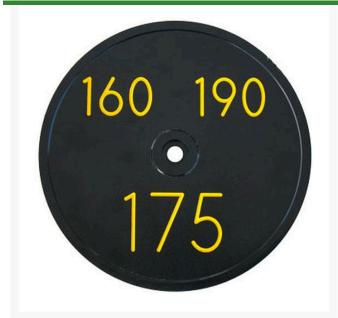

## **Sprinkler Cap Yardage Marker - 3 Numbers**

RP335-3

## **Details**

Replacement yardage caps provide high visibility distance information from sprinkler head to green. Recessed numbers are engraved directly into the cap. Markers are available with one or three yardage numbers per cap. Black ABS material with yellow numbers standard. Optional cap colors available: yellow, white or lavender with black numbers. 3 yardage numbers.

- Fits Toro model 690
- Highly visible distance information
- Recessed numbers engraved into the cap
- Black cap with yellow numbers standard, opt cap colors avail