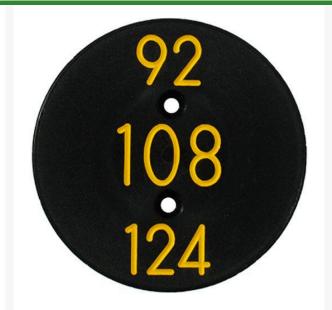

## **Details**

Replacement yardage caps provide high visibility distance information from sprinkler head to green. Recessed numbers are engraved directly into the cap. Markers are available with one or three yardage numbers per cap. Black ABS material with yellow numbers standard. Optional cap colors available: yellow, white or lavender with black numbers. 3 yardage numbers

- Fits Toro model 670
- Highly visible distance information
- Recessed numbers engraved into the cap
- Black cap with yellow numbers standard, opt cap colors avail