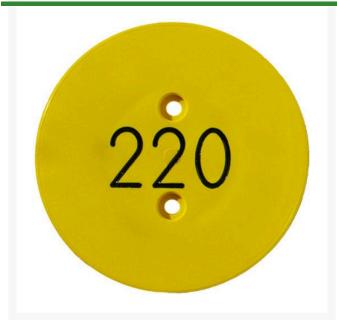

## Sprinkler Cap Yardage Marker - 1 Number

**RP333** 

## **Details**

Replacement yardage caps provide high visibility distance information from sprinkler head to green. Recessed numbers are engraved directly into the cap. Markers are available with one or three yardage numbers per cap. Black ABS material with yellow numbers standard. Optional cap colors available: yellow, white or lavender with black numbers. 1 yardage number.

- Fit Toro model 670
- Highly visible distance information
- Recessed numbers engraved into the cap
- Black cap with yellow numbers standard, opt cap colors avail