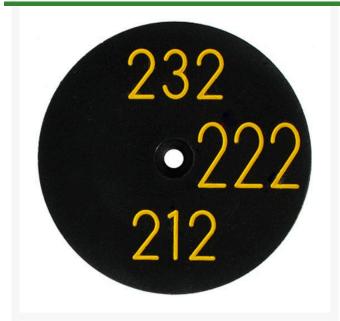

## **Details**

Replacement yardage caps provide high visibility distance information from sprinkler head to green. Recessed numbers are engraved directly into the cap. Markers are available with one or three yardage numbers per cap. Black ABS material with yellow numbers standard. Optional cap colors available: yellow, white or lavender with black numbers. 3 yardage numbers.

- Fits Toro model 650
- Highly visible distance information
- Recessed numbers engraved into the cap
- Black cap with yellow numbers standard, opt cap colors avail