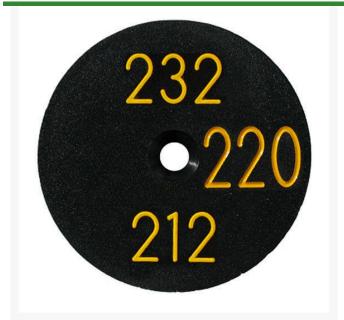

## Sprinkler Cap Yardage Marker - 3 **Numbers**

RP330-3

## Details

Replacement yardage caps provide high visibility distance information from sprinkler head to green. Recessed numbers are engraved directly into the cap. Markers are available with one or three yardage numbers per cap. Black ABS material with yellow numbers standard. Optional cap colors available: yellow, white or lavender with black numbers. 3 yardage numbers.

- Fits Toro model 630
- Highly visible distance information
- Recessed numbers engraved into the cap
- Black cap with yellow numbers standard, opt cap colors avail