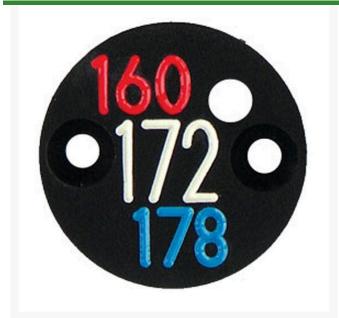

## **Sprinker Cap Yardage Marker - 3 Numbers**

RP329-3

## **Details**

Replacement yardage caps provide high visibility distance information from sprinkler head to green. Recessed numbers are engraved directly into the cap. Markers are available with one or three yardage numbers per cap. Black ABS material with yellow numbers standard. Optional cap colors available: yellow, white or lavender with black numbers. Three yardage numbers.

- Fits Eagle Model 701
- Highly visible distance information
- Recessed numbers engraved into cap
- Black cap with yellow numbers standard, opt cap colors avail