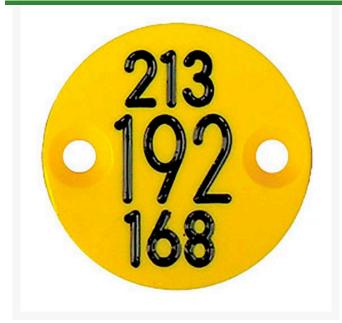

## **Sprinkler Cap Yardage Marker - 3 Numbers**

RP327-3

## **Details**

Replacement yardage caps provide high visibility distance information from sprinkler head to green. Recessed numbers are engraved directly into the cap. Markers are available with one or three yardage numbers per cap. Black ABS material with yellow numbers standard. Optional cap colors available: yellow, white or lavender with black numbers. 3 yardage numbers.

- Fits Eagle model 900
- Highly visible distance information
- Recessed numbers engraved into the cap
- Black cap with yellow numbers standard, opt cap colors avail