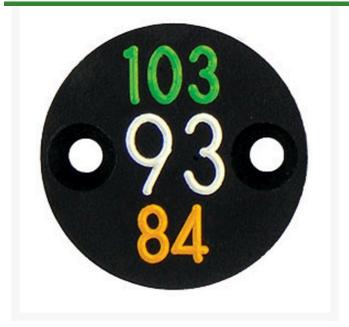

## Sprinkler Cap Yardage Marker - 3 Numbers RP326-3

## Details

Replacement yardage caps provide high visibility distance information from sprinkler head to green. Recessed numbers are engraved directly into the cap. Markers are available with one or three yardage numbers per cap. Black ABS material with yellow numbers standard. Optional cap colors available: yellow, white or lavender with black numbers. Three yardage numbers.

- Fits Eagle Model 700
- Highly visible distance information
- Recessed numbers engraved into cap
- Black cap with yellow numbers standard, opt cap colors avail