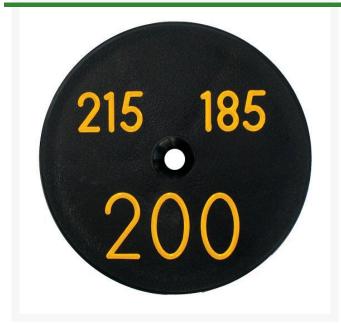

## **Sprinkler Cap Yardage Marker - 3 Numbers**

RP322-3

## **Details**

Replacement yardage caps provide high visibility distance information from sprinkler head to green. Recessed numbers are engraved directly into the cap. Markers are available with one or three yardage numbers per cap. Black ABS material with yellow numbers standard. Optional cap colors available: yellow, white or lavender with black numbers. 3 yardage numbers.

- Fits Hunter model G90
- Highly visible distance information
- Recessed numbers engraved into the cap
- Black cap with yellow numbers standard, opt cap colors avail