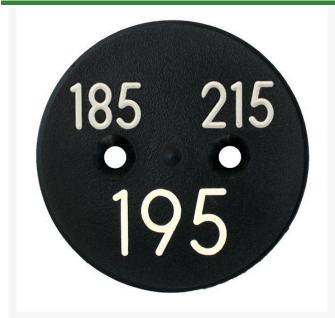

## **Sprinkler Cap Yardage Marker - 3 Numbers**

RP320-3

## **Details**

Replacement yardage caps provide high visibility distance information from sprinkler head to green. Recessed numbers are engraved directly into the cap. Markers are available with one or three yardage numbers per cap. Black ABS material with yellow numbers standard. Optional cap colors available: yellow, white or lavender with black numbers. 3 yardage numbers.

- Fits Hunter model G70
- Highly visible distance information
- Recessed numbers engraved into the cap
- Black cap with yellow numbers standard, opt cap colors avail