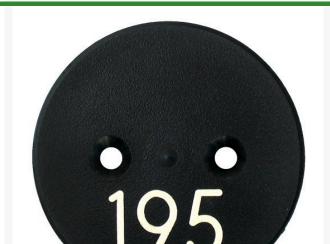

## **Sprinkler Cap Yardage Marker - 1 Number**

RP320

## **Details**

Replacement yardage caps provide high visibility distance information from sprinkler head to green. Recessed numbers are engraved directly into the cap. Markers are available with one or three yardage numbers per cap. Black ABS material with yellow numbers standard. Optional cap colors available: yellow, white or lavender with black numbers. 1 yardage number.

- Fits Hunter model G70
- Highly visible distance information
- Recessed numbers engraved into the cap
- Black cap with yellow numbers standard, opt colors avail