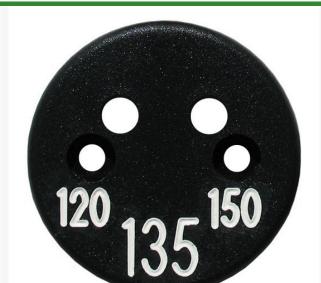

## **Sprinkler Cap Yardage Marker - 3 Numbers**

RP312-3

## **Details**

Replacement yardage caps provide high visibility distance information from sprinkler head to green. Recessed numbers are engraved directly into the cap. Markers are available with one or three yardage numbers per cap. Black ABS material with yellow numbers standard. Optional cap colors available: yellow, white or lavender with black numbers. Three yardage numbers.

- Fits Eagle Model 751
- Highly visible distance information
- · Recessed numbers engraved
- Paint guaranteed for life of cap
- Black cap with yellow numbers standard, opt cap colors avail