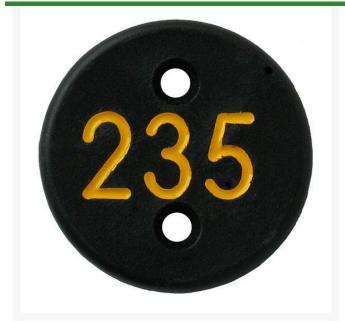

## Sprinkler Cap Yardage Marker - 1 Number

**RP311** 

## Details

Replacement yardage caps provide high visibility distance information from sprinkler head to green. Recessed numbers are engraved directly into the cap. Markers are available with one or three yardage numbers per cap. Black ABS material with yellow numbers standard. Optional cap colors available: yellow, white or lavender with black numbers. 1 yardage number.

- Fits Eagle Model 701
- Highly visible distance information
- Recessed numbers engraved into cap
- Paint guaranteed for life of cap
- Black cap with yellow numbers standard, opt cap colors avail