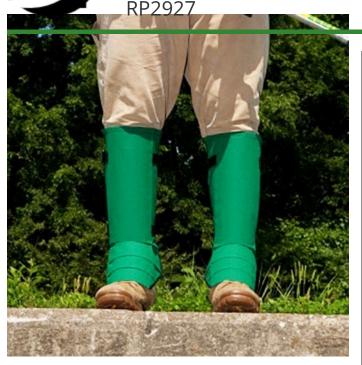

## **Details**

CrackShot Shin Guardz are designed to protect the operators of lawn mowers and string trimmers from cutting debris ejected toward the operator's feet and lower legs Shin Guardz covers the front and sides of the shin, front of the ankle and metatarsal area of the foot and is secured in place with 1-inch polyester straps and quick-release buckles. Cool and comfortable. Ideal shin guard protection for landscaping, construction, arborist, hunters, utility, industrial, municipalities and snake protection. Weigh only 7 ounces each. Impact tested to ASTM1342-05 Standards and meets California Technical Bulletin #117, Section E, CS-191-53 flame-retardant specifications. Forest Green. One size fits all. Made in U.S.A.

- Foot, Ankle and Lower Leg Protection
- Secured by 1 in. Polyester Straps and Quick Release Buckles

Crackshot

- Comfortable and Cool
- Impact Tested ASTM-1342-05
- Flame Retardant
- One Size Fits All
- Forest Green Color
- Made in U.S.A.