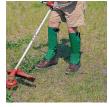

## **Details**

CrackShot Shin Guardz are designed to protect the operators of lawn mowers and string trimmers from cutting debris ejected toward the operator's feet and lower legs Shin Guardz covers the front and sides of the shin, front of the ankle and metatarsal area of the foot and is secured in place with 1-inch polyester straps and quick-release buckles. Cool and comfortable. Ideal shin guard protection for landscaping, construction, arborist, hunters, utility, industrial, municipalities and snake protection. Weigh only 7 ounces each. Impact tested to ASTM1342-05 Standards and meets California Technical Bulletin #117, Section E, CS-191-53 flame-retardant specifications. Forest Green. One size fits all. Made in U.S.A.

- Foot, Ankle and Lower Leg Protection
- Secured by 1 in. Polyester Straps and Quick Release Buckles

Crackshot

- Comfortable and Cool
- Impact Tested ASTM-1342-05
- Flame Retardant
- One Size Fits All
- Forest Green Color
- Made in U.S.A.