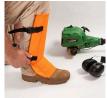

## **Details**

CrackShot Shin Guardz are designed to protect the operators of lawn mowers and string trimmers from cutting debris ejected toward the operator's feet and lower legs Shin Guardz covers the front and sides of the shin, front of the ankle and metatarsal area of the foot and is secured in place with 1-inch polyester straps and quick-release buckles. Cool and comfortable. Ideal shin guard protection for landscaping, construction, arborist, hunters, utility, industrial, municipalities and snake protection. Weigh only 7 ounces each. Impact tested to ASTM1342-05 Standards and meets California Technical Bulletin #117, Section E, CS-191-53 flame-retardant specifications. Forest Green. One size fits all. Made in U.S.A.

- Foot, Ankle and Lower Leg Protection
- Secured by 1 in. Polyester Straps and Quick Release Buckles

Crackshot

- Comfortable and Cool
- Impact Tested ASTM-1342-05
- Flame Retardant
- One Size Fits All
- Forest Green Color
- Made in U.S.A.