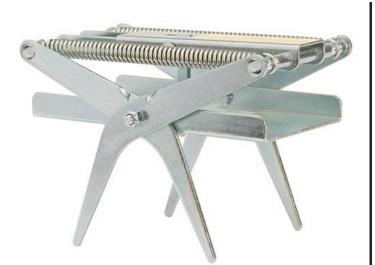

## **Mole Eliminator Trap** RP2880

## **Details**

Eliminate - don't relocate! Rid unsightly ridges because of pesky moles with this unique "easy-set" scissor-type assembly. Position trap over active tunnel, then step down on the lever with your foot to activate trap. May be used in soft, hard, or rocky soil. Made of durable electro-plated steel to withstand years of use. Effective and humane.

- Easy-set assembly
- Durable, electro-plated steel
- Effective and humane