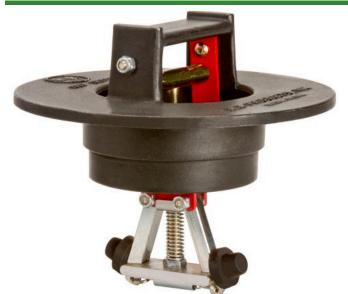

# Putting Cup Retriever w/Setter RP220

#### **Details**

Quickly remove any style putting cup from holes. Constructed of heavy duty steel and powder painted. Rubber pads press against cup interior to establish a firm grip on the cup. Straight removal of cup eliminates damage to turf edge around the hole. Retrieving mechanism available with or without cup setter. Simply drill two holes to mount to cup setter if desired.

- Removes cups without damage to turf edge
- Heavy-duty steel construction with powdercoated paint finish
- Drill two holes to mount to cup setter