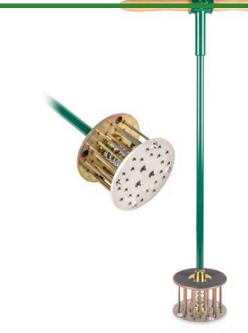

This sophisticated tool improves green recovery following plug replacement. The spring-released pressure plate avoids pulling turf, and the twenty-six 1/4" spikes aerify, mend and level the replaced hole plug.

- Precision machined to protect surrounding turf and mend green for quick recovery
- 1/4" tines aerify and level plug