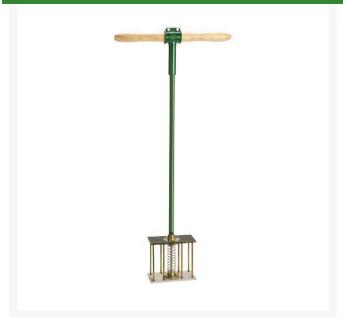

# **Rectangular Spot Aerator**

RP203100

#### **Details**

With a spring released pressure plate to avoid pulling turf, the R&R Spot Aerifier contains eight 1/4" tines with a 2" square hole pattern to aerify damaged turf for quicker green recovery during play.

- Eight, 1/4" tines with 2" hole pattern
- Mends damaged turf for quick return to play
- Spring released pressure plate avoids pulling turf