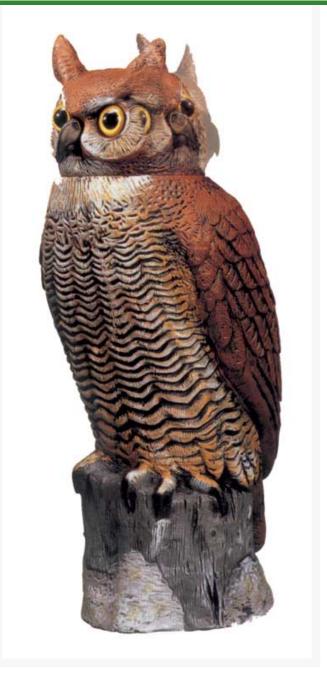

## **Great Horned Owl w/Rotating Head** RP2014

## Details

Startle birds and other pests with this lifelike natural predator. His head bobs, turns and swivels even in a gentle breeze while his intense, huge golden eyes stare and flash in the sun. Birds believe they are being followed and avoid the area. Hand painted for maximum realism and effectiveness. Fill with sand or gravel for greatest stability. Place on fence post, around water features, garden areas, or anywhere you have a bird problem. 18" tall.

- Startles prey animals
- Head bobs, turns and swivels
- Eyes flash in the sun
- Hand painted
- Fill with sand or gravel for stability