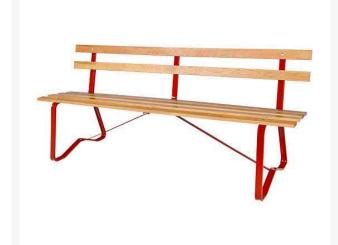

## Park Bench with Back - Red

RP1455RD

### Details

A comfortable bench offers the golfer an ideal opportunity to appreciate the beauty of his surroundings, catch his breath, and relax for a moment. The value of providing adequate seating on the course cannot be underestimated. Solid Oak 6' benches are finished with marine varnish for beauty and long life. Steel frame, powder-coated paint.

- Solid oak finished with marine varnish
- Steel frame with powder-coated paint