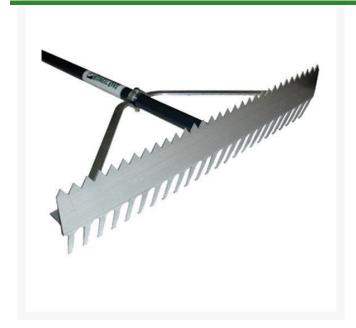

## **Dual Purpose Rake 36in**

RP12536

## **Details**

This innovative and versatile rake features two tooth designs. The "V" teeth on one side scarify, break up hard packed clay and grading. Flip the head over and the long teeth are for wet clay and general raking. Sturdy wrap-around support braces for commercial use on the powder-coated 66" blue aluminum handle with 6" non-slip grip.

- Two tooth profiles
- Short teeth scarify, break up clay, and grade
- Long teeth for wet clay and general raking
- Warp-around support bracing
- Powder-coated 66" aluminum handle
- Non-slip grip for comfort