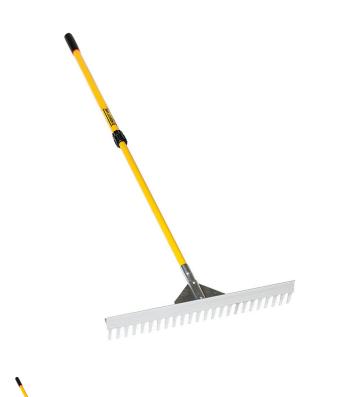

## Baserunner Field Rake 30in

RP12502

## Details

The Baserunner Rake is a field rake with a telescopic handle that reduces in size for easy storage. The perfect tool for both the sports industry for grooming infields and for the professional lawn and garden industry. The high straight edge is excellent for grading, while the rounded teeth are nongouging. The double lock telescopic fiberglass handle easily adjusts from 39in to 70in.

- Field rake for grooming infields and for the professional lawn and garden industry
- High straight edge for grading Non-gouging rounded teeth
- Non-gouging rounded teeth
- Double lock telescopic handle

## Specifications

Manufacturer Handle Material Head Material Kenyon Tools Fiberglass Aluminum