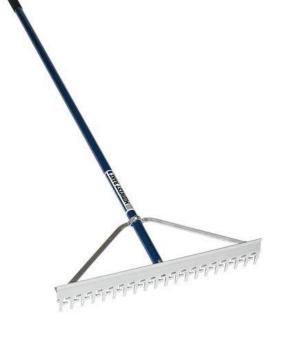

## Screening Rake 24in

## Details

This lightweight rake is designed for spreading, seeding, sifting stones, smoothing and leveling. Additional built-in teeth are designed to effectively sift and screen stones and debris from sand or fine soil. Constructed with a powder-coated 66" blue aluminum handle with 6in non-slip vinyl grip and strong wrap around bracing for max durability and comfort.

- Designed for spreading, seeding, sifting, smoothing, and leveling
- Built-in teetch designed to sift and screen stones and debris from sand and soil
- Lightweight
- Non-slip grip
- Sturdy wrap-around support braces