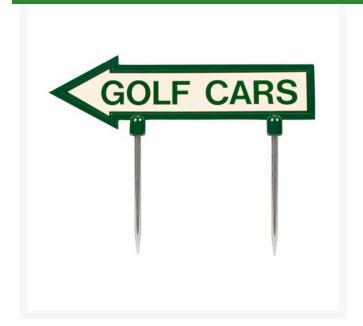

# Sign - Tan Golf Cars RP10174

#### **Details**

R&R 11" x 2" direction arrows are made of durable cast aluminum with two, 5 1/2" replaceable stakes. Decal on both sides. "Golf Cars" Tan / green.

- Durable cast aluminum
- Replaceable stakes
- Decal on both sides

## **Specifications**

ManufacturerR&R ProductsColorTan / GreenDimensions11 x 2 inMaterialCast Aluminum