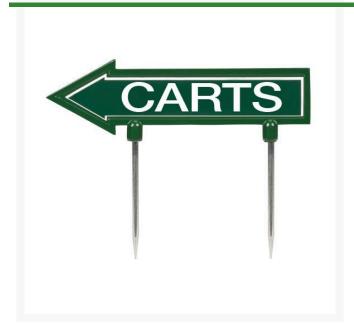

# 11" Arrow Sign - "Carts" - Green with White RP10150

#### **Details**

R&R 11"  $\times$  2" direction arrows are made of durable cast aluminum with two, 5 1/2" replaceable stakes. Decal on both sides. "Carts" Green / white.

- Durable
- Replaceable stakes
- Decal on both sides