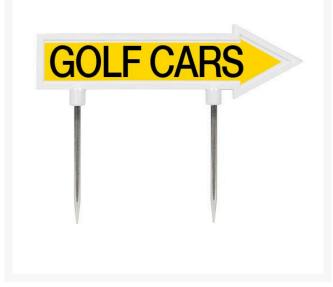

## Details

R&R 11" x 2" direction arrows are made of durable cast aluminum with two, 5 1/2" replaceable stakes. Decal on both sides. "Golf Cars" Yellow/black.

- Durable cast aluminum
- Replaceable stakes
- Decal on both sides

## Specifications

| Manufacture | ſ |
|-------------|---|
| Color       |   |
| Dimensions  |   |
| Material    |   |

R&R Products Yellow / Black 11 x 2 in Cast Aluminum

## **Replacement Parts**

RP10015 RP10104DL Steel Stake - 5-1/2 Decal - Left Golf Cars Yellow/Black Decal - Right Golf Cars Yellow/Black

RP10104DR