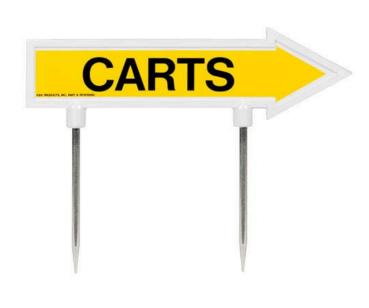

## Details

R&R 11" x 2" direction arrows are made of durable cast aluminum with two, 5 1/2" replaceable stakes. Decal on both sides. "Carts" Yellow/black.

- Durable cast aluminum
- Replaceable stakes
- Decal on both sides

## Specifications

| Manufacturer |  |
|--------------|--|
| Color        |  |
| Dimensions   |  |
| Material     |  |

R&R Products Yellow / Black 11 x 2 in Cast Aluminum

**Replacement Parts** 

RP10015 RP10100DL Steel Stake - 5-1/2 Decal - Left Carts Yellow/Black Decal - Right Carts Yellow/Black