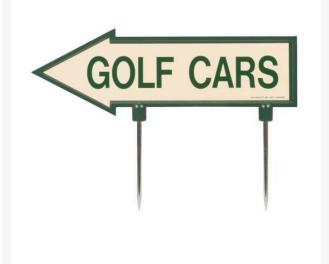

## **15" Arrow Sign - "Golf Cars" - Green** with Tan RP10074

## Details

R&R 15" x 4" direction arrows are made of durable cast aluminum with two, 5 1/2" replaceable stakes. Decal on both sides. "Golf cars" Tan / green.

- Durable cast aluminum
- Replaceable stakes
- Decal on both sides

## Specifications

Manufacturer Color Dimensions Material R&R Products Tan / Green 15 x 4 in Cast Aluminum

**Replacement Parts** 

RP10015 RP10074DL Steel Stake - 5-1/2 Decal - Left Golf Cars Green/Tan Decal - Right Golf Cars Green/Tan