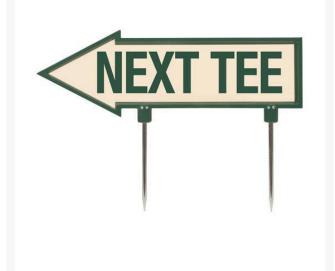

## 15" Arrow Sign - "Next Tee" - Tan with Green

RP10072

## Details

R&R 15" x 4" direction arrows are made of durable cast aluminum with two, 5 1/2" replaceable stakes. Decal on both sides. "Next Tee" Tan / green.

- Durable
- Replaceable stakes
- Decal on both sides

## Specifications

Manufacturer Color Dimensions Material R&R Products Tan / Green 15 x 4 in Cast Aluminum

**Replacement Parts** 

RP10015 RP10072DL Steel Stake - 5-1/2 Decal - Left Next Tee Green/Tan Decal - Right Next Tee Green/Tan