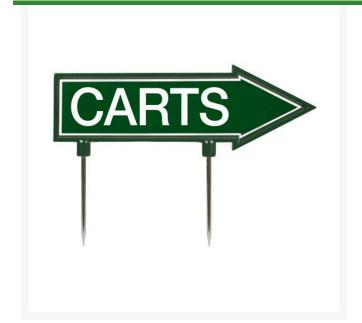

# 15" Arrow Sign -"Carts" - Green with White RP10050

#### **Details**

R&R 15" x 4" direction arrows are made of durable cast aluminum with two, 5 1/2" replaceable stakes. Decal on both sides. "Carts" Green/white.

- Durable
- Replaceable stakes
- Decal on both sides