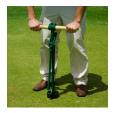

### Details

Lever-action cutter cut consistently clean holes, thanks to their heat-treated, hardened steel blades that resist corrosion and rock damage. Scalloped blades are cast aluminum and anodized black; inside sharpened to accommodate heavier soil. Please note: Due to excessive air freight charges, this item will be shipped ground freight.

- Lever-action hole cutter
- Heat-treated, hardened steel blades resist corrosion and rock damage
- Scalloped blades are cast aluminum and anodized black