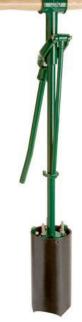

### Details

Lever-action cutter cut consistently clean holes, thanks to their heat-treated, hardened steel blades that resist corrosion and rock damage. Scalloped blades are cast aluminum and anodized black; inside sharpened to accommodate heavier soil. Please note: Due to excessive air freight charges, this item will be shipped ground freight.

- Lever-action hole cutter
- Heat-treated, hardened steel blades resist corrosion and rock damage
- Scalloped blades are cast aluminum and anodized black