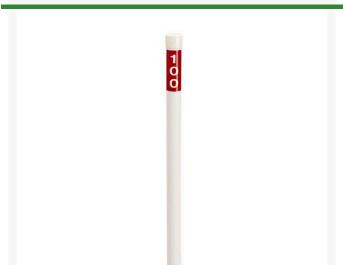

# **Distance Marker - Red 100** RP09310

#### **Details**

32" White PVC distance markers. Highly visible, easy to install, and economical, too! Use the driving tool and ground anchor (available separately) for quick and easy installation. Replacement decals, caps and individual markers available. Red. 100 Yards.

### **Specifications**

Manufacturer R&R Products

Color Red Length 32 in Material PVC Yardage 100