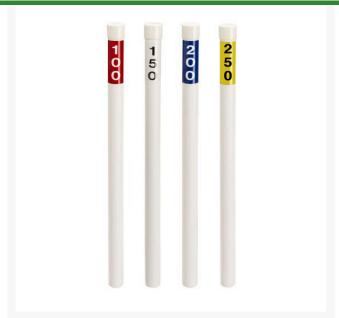

#### **Details**

Highly visible, easy to install, and economical, too! Use the driving tool and ground anchor (available separately) for quick and easy installation. Set includes 46 ea: 32" White PVC Markers, 7" Ground Anchors & Caps Decals: 14 ea: 100, 150 & 200 yards; 4 ea: 250 yards

### **Replacement Parts**

| RP09310 Dist | ance Marker - Red |
|--------------|-------------------|
|--------------|-------------------|

100

RP09320 Distance Marker -

Black 150

RP09330 Distance Marker - Blue

200

RP09340 Distance Marker -

Yellow 250

RP16157 Ground Anchor - White