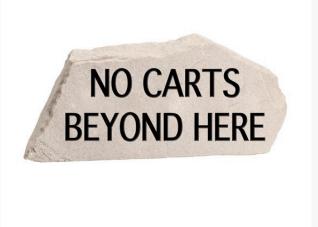

## Sign - "No Carts Beyond Here" Greystone

## **Details**

Keep carts moving in the right direction with Cart Directional Signs made of natural-looking synthetic rock. Double-sided lettering. Extremely durable and attractive. 10" x 4" x 2" thick. Includes stainless steel spike. No Carts Beyond Here, Greystone.

- Attractive natural-looking synthetic rock
- Double sided
- Stainless steel mounting spike