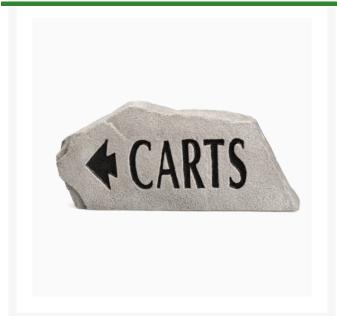

## **Direction Sign - "Carts" - Greystone** RP06031

## **Details**

Keep carts moving in the right direction with Cart Directional Signs made of natural-looking synthetic rock. Double-sided lettering. Extremely durable and attractive. 10" x 4" x 2" thick. Includes stainless steel spike. Carts Directional, Sandstone.

- Attractive natural -looking synthetic rock
- Double sided
- Stainless steel mounting spike