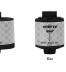

## Details

The Spryte Elite Flag Reflector features a slightly smaller 1.25" diameter while still featuring great visual, reflectability and accuracy for rangefinder players resulting in increased speed of play. Easily screws on top of the flagstick for instant use. The soft foam base protects flagstick and greens, if dropped. Box/20.

- Easily find the distance to the flag
- 1.25" surface for all laser rangefinder players
- Increases speed of play
- Simply screw on top of the flagstick
- Soft foam base protects flagstick and greens if dropped

## Specifications

| Manufacturer     | Spryte  |
|------------------|---------|
| Marker Diameter  | 1.25 in |
| Package Quantity | 20      |