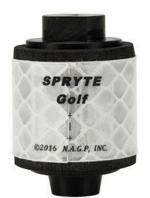

## Details

The Spryte Elite Flag Reflector features a slightly smaller 1.25" diameter while still featuring great visual, reflectability and accuracy for rangefinder players resulting in increased speed of play. Easily screws on top of the flagstick for instant use. The soft foam base protects flagstick and greens, if dropped. Box/20.

- Easily find the distance to the flag
- 1.25" surface for all laser rangefinder players
- Increases speed of play
- Simply screw on top of the flagstick
- Soft foam base protects flagstick and greens if dropped

## Specifications

| Manufacturer     | Spryte  |
|------------------|---------|
| Marker Diameter  | 1.25 in |
| Package Quantity | 20      |