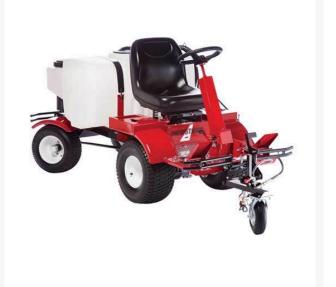

# Newstripe Newrider 5000 Airless Field Line Striper RNS5000HPA

#### Details

The NewRider 5000 is the first true ride-on airless paint striping machine. Front wheel drive with rear steer is designed to produce straighter lines than comparable front steer machines. The airless pump with adjustable pressure lets you dial in the spray so you spray just the turf without wasting paint, injecting the soil or disturbing the rubber filling. The floating, front swivel caster allows the spray gun to follow ground contours while maintaining the line width. Adjustable tilt steering column and high back seat provide operator comfort and easy access. Foot pedals control forward/reverse, speed, spray gun activation, steering column lock and lifting or lowering the spray head. On-board 2.5 gallon purge tank lets you clean spray gun and hose in the field. In-line filter for no clogs. Quick release clamp to remove the spray gun to spray stencils, small curves and hard to reach areas with a 25' hose. Powered by 14 HP Subaru-Robin OHC engine with electric start. 50 gallon poly tank stripes up to four football fields or seven full-size soccer fields with one filling!

- Ride-on field striper
- Variable 0-6 mph transaxle with dynamic braking
- Adjustable tilt steering wheel
- 14 hp Subaru engine
- Airless, 44 GPM, adjustable 0-3000 psi pump
- 50 Gallon tank capacity
- Airless spray gun with reversible tip
- 2" 6" wide adjustable line width
- 25" Hose length
- Sprays water base or oil base paints
- Foot operated, lpedals for spraying system, forward and reverse
- Campbell Hausfield pump
- Hi-back, 3-position seat
- In filter with filter in spray gun
- 4 Tires Front 18" x 9.5", Rear 16" x 6.5"
- Made in the USA