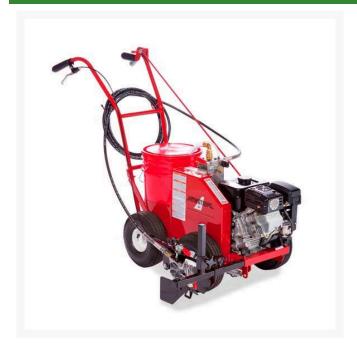

## **Details**

Self-propelled, high pressure airless field and pavement striper. Spray from a 5-gallon bucket with a 0-3000 psi pressure pump for thinned or non-thinned paints. Handle mounted controls. The 10" pneumatic balloon tires and 4-wheel design provide smooth lines on smooth concrete or rough athletic fields. Color changes and clean up in five minutes. Quick release spray gun to paint stencils, curbs and hard to reach areas with 25' hose. Optional rear caster available. 175 lbs. 36 month warranty.

- 126 cc Subaru Robin, OHC engine
- Sprays directly from 5-gallon pail
- All-welded steel construction
- Sprays water-base or oil base paints
- Easy clean-up

## **Specifications**

Manufacturer New Stripe
Capacity 5 gal

Dimensions 58 in L x 25 in W x 38 in

\_

Flow Rate .44 gpm Manufacturer's 36 month

Warranty

Maximum Pressure 0-3000 psi Tires 10 in Pneumatic

Weight (lbs) 138 lb