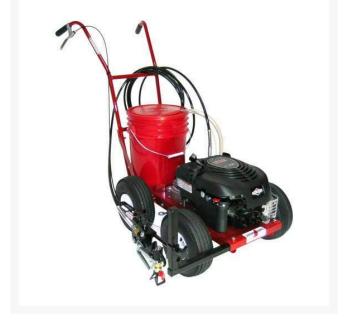

## **Newstripe 4250 Airless Striping** Machine

**RNS4250** 

## Details

This economical, high pressure airless field and pavement striper has the great features of larger units but the lightweight design makes it easy to push across the roughest surfaces. The ergonomic four-wheel design quickly and easily produces straight 2" to 6" wide lines. Plus, the 0-3000 psi adjustable pressure pump lets you spray perfect bright lines efficiently without wasting paint. Compact in design to quickly and efficiently stripe without time consuming and costly set up.

- 190 cc Briggs & Stratton engine
- Accepts 5-gallon pail
- All-welded steel construction
- Sprays water-base or oil-base paints

## **Specifications**

Manufacturer Capacity Dimensions

New Stripe 5 gal 54 in L x 25 in W x 38 in Н .34 gpm

Flow Rate Manufacturer's 18 month Warranty Maximum Pressure Tires Weight (lbs)

0-3000 psi 10 in Pneumatic 105 lb