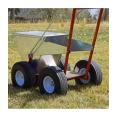

## **Newstripe NewLiner HD Dry Line Marker - 100 lb**

RNS1745

## **Details**

The most durable dry line markers available. Galvanized steel container and lid prevent rusting. Built on 11-gauge welded steel chassis for durability, and 1/2" axles and drive shafts for strength. Four large 10" dia. pneumatic tires for easy rolling. Dual welded structural steel handles with mounted control lever for instant on/off. Comfort foam hand grips. Precise 2" to 4" lines. 18 month warranty.

- Durable galvanized steel container and lid
- 11-gauge welded steel chassis
- 1/2" axles and drive shafts
- Structural steet handles
- Precise 2" to 4" lines

## **Specifications**

Manufacturer New Stripe Capacity 100 lb

Dimensions 36 in L x 22 in W x 22 in

Н

18 month

Manufacturer's

Warranty

Material Galvanized Steel
Tires 10 in Pneumatic