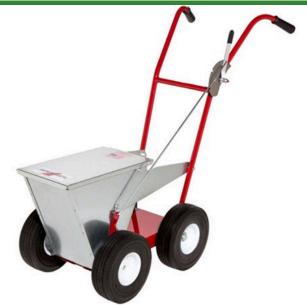

## **Newstripe NewLiner HD Dry Line Marker - 100 lb**

RNS1745

## **Details**

The most durable dry line markers available. Galvanized steel container and lid prevent rusting. Built on 11-gauge welded steel chassis for durability, and 1/2" axles and drive shafts for strength. Four large 10" dia. pneumatic tires for easy rolling. Dual welded structural steel handles with mounted control lever for instant on/off. Comfort foam hand grips. Precise 2" to 4" lines. 18 month warranty.

- Durable galvanized steel container and lid
- 11-gauge welded steel chassis
- 1/2" axles and drive shafts
- Structural steet handles
- Precise 2" to 4" lines

## **Specifications**

Manufacturer New Stripe Capacity 100 lb

Dimensions 36 in L x 22 in W x 22 in

Н

18 month

Manufacturer's

Warranty

Material Galvanized Steel
Tires 10 in Pneumatic