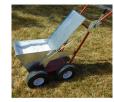

## **Newstripe NewLiner HD Dry Line Marker - 100 lb**

RNS1745

## **Details**

The most durable dry line markers available. Galvanized steel container and lid prevent rusting. Built on 11-gauge welded steel chassis for durability, and 1/2" axles and drive shafts for strength. Four large 10" dia. pneumatic tires for easy rolling. Dual welded structural steel handles with mounted control lever for instant on/off. Comfort foam hand grips. Precise 2" to 4" lines. 18 month warranty.

- Durable galvanized steel container and lid
- 11-gauge welded steel chassis
- 1/2" axles and drive shafts
- Structural steet handles
- Precise 2" to 4" lines

## **Specifications**

Manufacturer New Stripe Capacity 100 lb

Dimensions 36 in L x 22 in W x 22 in

Н

18 month

Manufacturer's

Warranty

Material Galvanized Steel
Tires 10 in Pneumatic